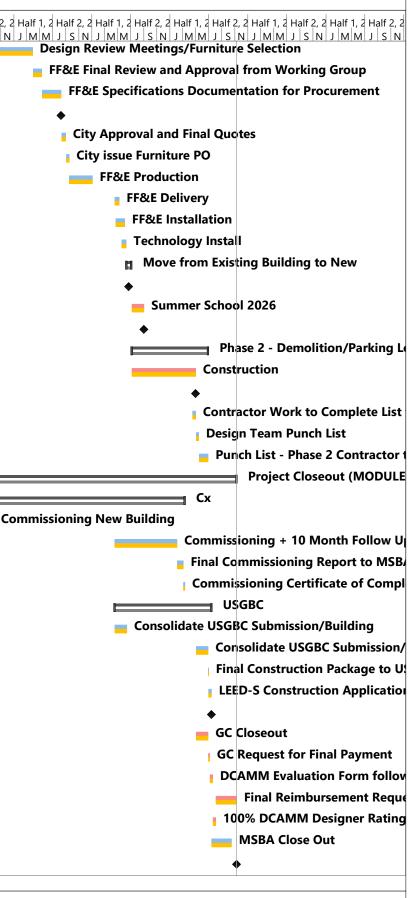

Progress Report as of Date 1/31/2024

| Notice to Proceed Date                         |           |  |
|------------------------------------------------|-----------|--|
| Physical Progress                              |           |  |
| Substantial Completion Date (Reported)         | 10/2/2025 |  |
| Substantial Completion Date (Contract)         |           |  |
| Substantial Completion Date (Certificate)      |           |  |
| Construction Progress (Reporting Period)       |           |  |
| 30 Day Look Ahead                              |           |  |
| Overall Schedule Assessment                    |           |  |
| Problems Identified (Schedule or Construction) |           |  |
| Quality Control                                |           |  |
| Safety Compliance                              |           |  |
| Number of Claims (to Date)                     |           |  |
| Value of Claims (to Date)                      |           |  |
| Comments                                       |           |  |
| Recorded Manpower (Reporting Period)           |           |  |
| Contractor Closeout Status                     |           |  |