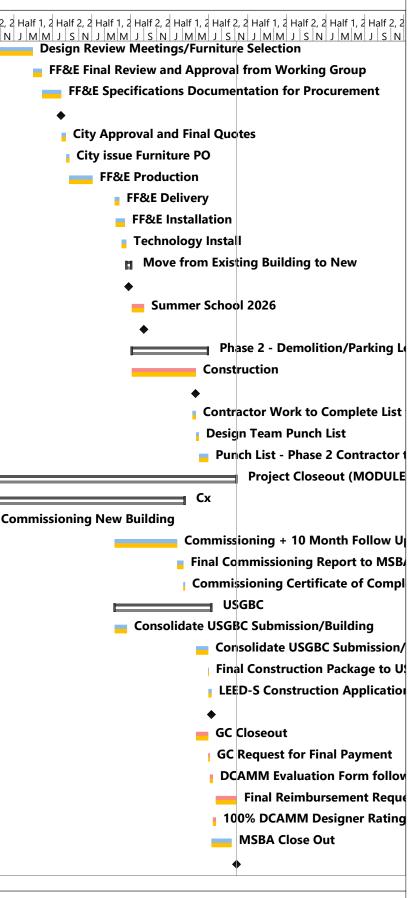

| RFIs and Submittals                    |                                                                                                                                                                                                                                                                                                                                                                                                                                             |                                 |  |  |
|----------------------------------------|---------------------------------------------------------------------------------------------------------------------------------------------------------------------------------------------------------------------------------------------------------------------------------------------------------------------------------------------------------------------------------------------------------------------------------------------|---------------------------------|--|--|
| RFIs Issued (Reporting Period)         | 0                                                                                                                                                                                                                                                                                                                                                                                                                                           |                                 |  |  |
| Total RFIs Issued (to Date)            | 0                                                                                                                                                                                                                                                                                                                                                                                                                                           |                                 |  |  |
| Remaining Open RFIs – Past 30 Days     | 0                                                                                                                                                                                                                                                                                                                                                                                                                                           |                                 |  |  |
| Notes                                  |                                                                                                                                                                                                                                                                                                                                                                                                                                             |                                 |  |  |
| Remaining Open RFIs – Past 60 Days     | 0                                                                                                                                                                                                                                                                                                                                                                                                                                           |                                 |  |  |
| Notes                                  |                                                                                                                                                                                                                                                                                                                                                                                                                                             |                                 |  |  |
| Remaining Open RFIs – Past 90 Days     | 0                                                                                                                                                                                                                                                                                                                                                                                                                                           |                                 |  |  |
| Notes                                  |                                                                                                                                                                                                                                                                                                                                                                                                                                             |                                 |  |  |
| Submittals Received (Reporting Period) | 0                                                                                                                                                                                                                                                                                                                                                                                                                                           |                                 |  |  |
| Total Submittals Received (to Date)    | 0                                                                                                                                                                                                                                                                                                                                                                                                                                           |                                 |  |  |
| Submittals Reviewed (Reporting Period) | 0                                                                                                                                                                                                                                                                                                                                                                                                                                           |                                 |  |  |
| Total Submittals Reviewed (to Date)    | 0                                                                                                                                                                                                                                                                                                                                                                                                                                           |                                 |  |  |
| Comments (Remaining Open Submittals)   | N/A                                                                                                                                                                                                                                                                                                                                                                                                                                         |                                 |  |  |
| Phase                                  | Design Development                                                                                                                                                                                                                                                                                                                                                                                                                          | Phase Scheduled Completion Date |  |  |
| Designer Activities (Reporting Period) | <ul> <li>-Perform Design and Bidding coordination with OPM and Owner.</li> <li>-Perform follow up on Construction Document and Bidding open action items.</li> <li>-Prepare documentation for and present to School Building Committee.</li> <li>-Attend in person meetings with City.</li> <li>-Attend contractor walkthrough at Consentino Middle School, on February 26, 2024.</li> <li>-Received RFI's and issued addendums.</li> </ul> |                                 |  |  |
| 30 Day Look Ahead                      |                                                                                                                                                                                                                                                                                                                                                                                                                                             |                                 |  |  |
| Commissioning Consultant               | Fitzemeyer & Tocci Associates, Inc.                                                                                                                                                                                                                                                                                                                                                                                                         |                                 |  |  |
| Commissioning Consultant Status        | No new updates.                                                                                                                                                                                                                                                                                                                                                                                                                             |                                 |  |  |