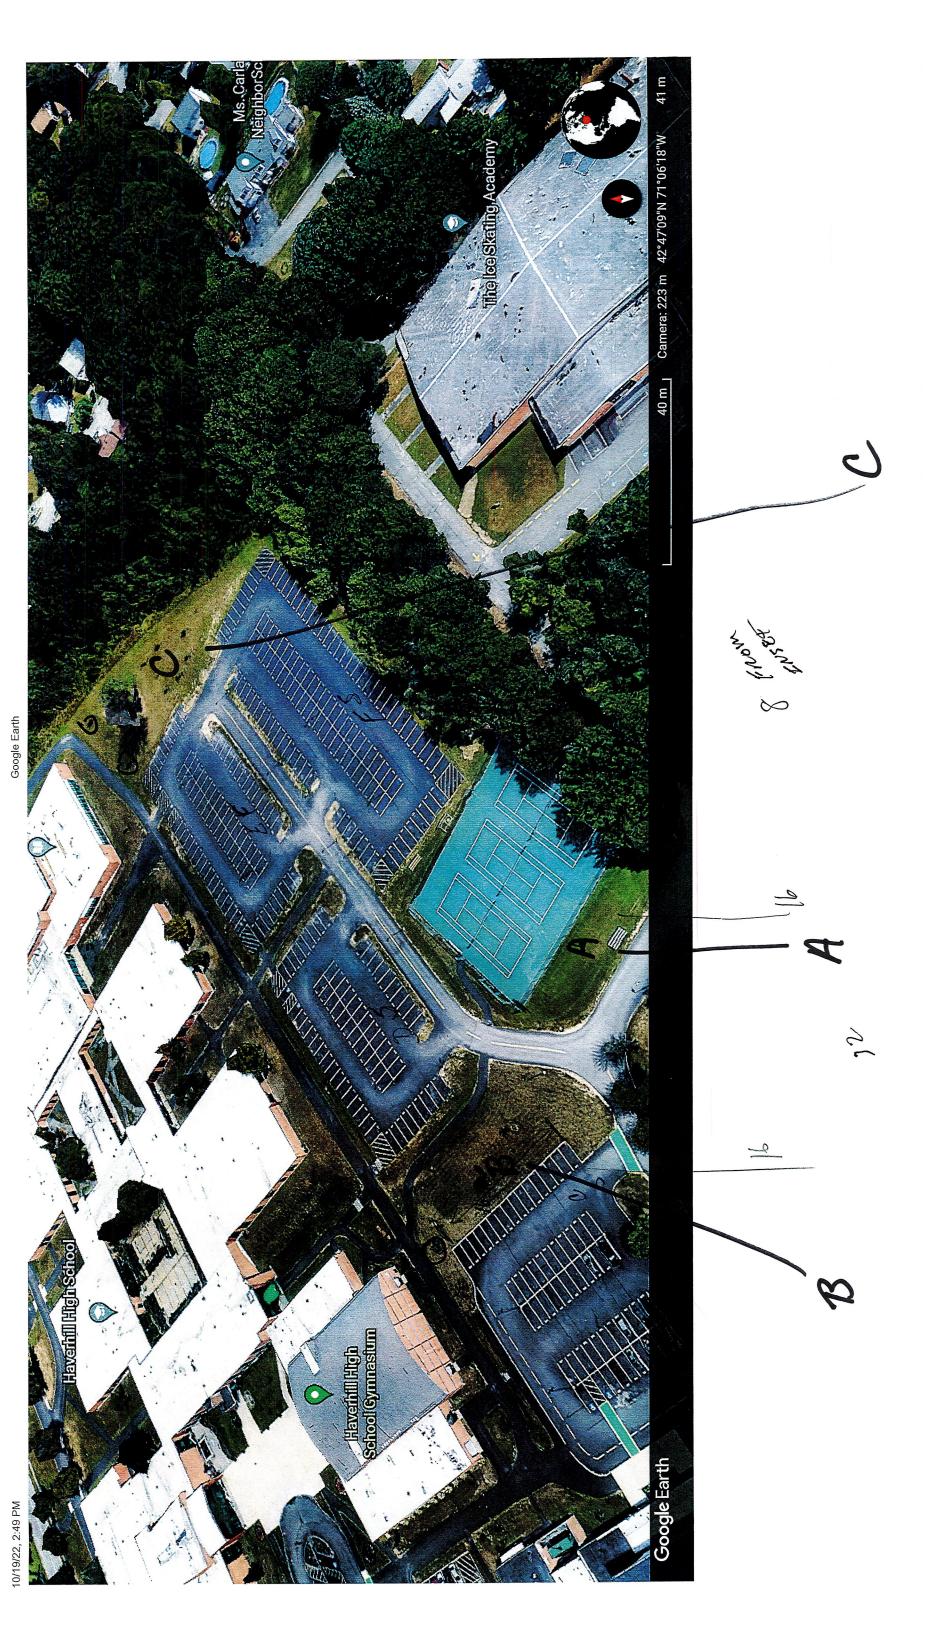

Mike,

Last Thursday, I met with representatives of the City including fire, code enforcement, engineering, and others to discuss three potential parking areas:

Area A. next to the tennis court, yield approximately 16 spaces.

Area B. behind the gym, contiguous to the existing C lot, yield approximately 16 spaces

Area C. behind the library, yield between 42 and 54 spaces. There could be a potential net loss of 8 spaces, depending on the final layout.

For a variety of reasons, the team felt areas A and B were less desirable than area C. Area A would require cars to, potentially, back out into traffic, and is sloped upwards from the street to the courts. Area B was felt to be tight and would need infill because of the uneven grade and slope on the edge of D lot. Area C would by far yield the most spaces, is flat land, and has room to pile snow around the edge. Area C is bounded by the tree line. A few feet into the tree line, a distance which varies along the line, there is a significant elevation change, therefore, cutting into the tree line would be expensive.

For visualization purposes lot E would continue in its current design all the way across Area C to the tree line. The size of parking spaces is regulated by code so, we just can't squeeze more in. For planning purposes 9x20 is used to calculate the area of a parking space.

WE DO NOT HAVE AN ESTIMATE! In order to get a reliable estimate, engineering designs must be completed, a determination has to be made about the number of parking spaces, and a final determination about the location of the parking area has to be made. The contractor, who has done work for the school department, and recently did parking lot work at the police station is both reputable and reliable but at this stage, based on the known information, all he has been willing to provide is a magnitude of cost number. Area C does have a catch basin proximate to the parking area at the edge of the fire lane. Depending on topography, additional connections to the existing drain might have to occur.