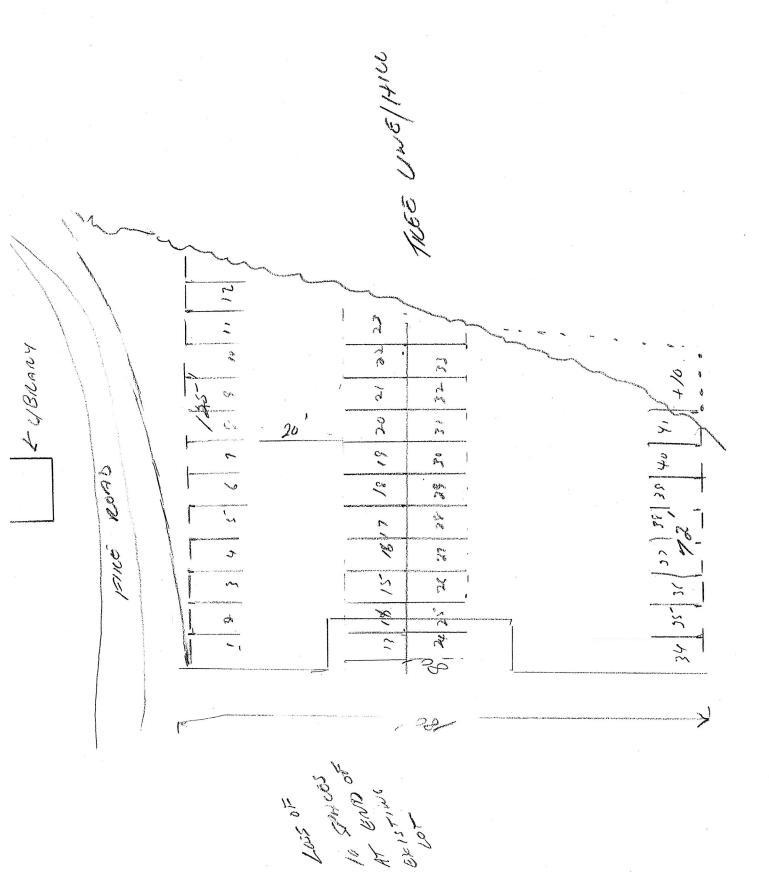

Area B. behind the gym, contiguous to the existing C lot, yield approximately 16 spaces

Area C. behind the library, yield between 42 and 54 spaces. There could be a potential net loss of 8 spaces, depending on the final layout.

For a variety of reasons, the team felt areas A and B were less desirable than area C. Area A would require cars to, potentially, back out into traffic, and is sloped upwards from the street to the courts. Area B was felt to be tight and would need infill because of the uneven grade and slope on the edge of D lot. Area C would by far yield the most spaces, is flat land, and has room to pile snow around the edge. Area C is bounded by the tree line. A few feet into the tree line, a distance which varies along the line, there is a significant elevation change, therefore, cutting into the tree line would be expensive.

For visualization purposes lot E would continue in its current design all the way across Area C to the tree line. The size of parking spaces is regulated by code so, we just can't squeeze more in. For planning purposes 9x20 is used to calculate the area of a parking space.