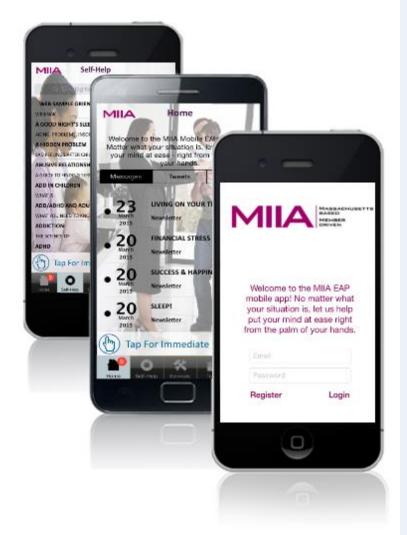

## Access services from your smartphone with the new MIIA EAP Mobile APP

## To Get Started:

App runs on iPhone 4S and up and devices supporting Android 4.0 (Ice Cream Sandwich)

- 1. Go to your app store (Google Play, App Store) and search for "MIIA EAP"
- 2. Download the app & log in with your Passcode: **miiaeap**
- 3. Select your demographics
- 4. Take the "App Tour," a quick showcase of features
- Access EAP services by tapping "Services"

It's that simple.

**Help Anywhere, Anytime** 